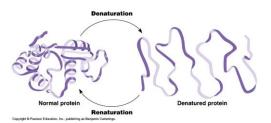

| 00 0  |





| Diverse<br>community                            |                                 |                   |                   |
|-------------------------------------------------|---------------------------------|-------------------|-------------------|
| Community<br>dominated<br>by "blue"<br>species  |                                 |                   |                   |
| Community<br>dominated<br>by "green"<br>species |                                 |                   |                   |
|                                                 | Year 1: Average<br>climate year | Year 2: Warm year | Year 3: Cold year |
|                                                 | Time                            |                   |                   |













(c) Countercurrent exchange