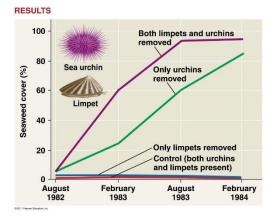

| Diverse<br>community                            |                                 |                   |                   |
|-------------------------------------------------|---------------------------------|-------------------|-------------------|
| Community<br>dominated<br>by "blue"<br>species  |                                 |                   |                   |
| Community<br>dominated<br>by "green"<br>species |                                 |                   |                   |
|                                                 | Year 1: Average<br>climate year | Year 2: Warm year | Year 3: Cold year |
|                                                 | Time                            |                   |                   |













(c) Countercurrent exchange