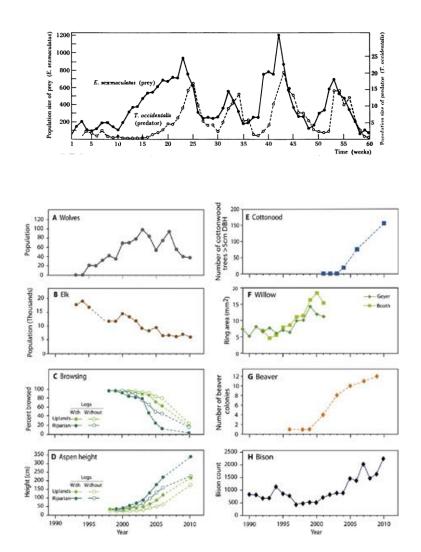

nity                            |                                 |                   |                   |
|-------------------------------------------------|---------------------------------|-------------------|-------------------|
| Community<br>dominated<br>by "blue"<br>species  |                                 |                   |                   |
| Community<br>dominated<br>by "green"<br>species |                                 |                   |                   |
|                                                 | Year 1: Average<br>climate year | Year 2: Warm year | Year 3: Cold year |
|                                                 | Time                            |                   |                   |













(c) Countercurrent exchange