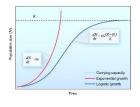

e<br>community                            |                                 |                   |                   |
|-------------------------------------------------|---------------------------------|-------------------|-------------------|
| Community<br>dominated<br>by "blue"<br>species  |                                 |                   |                   |
| Community<br>dominated<br>by "green"<br>species |                                 |                   |                   |
|                                                 | Year 1: Average<br>climate year | Year 2: Warm year | Year 3: Cold year |
|                                                 | Time                            |                   |                   |













(c) Countercurrent exchange