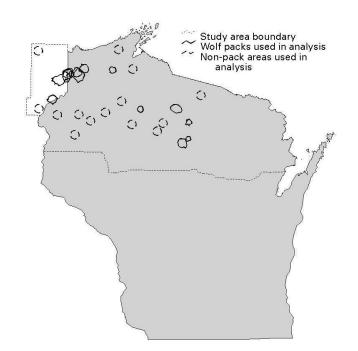

>community                            |                                 |                   |                   |
|-------------------------------------------------|---------------------------------|-------------------|-------------------|
| Community<br>dominated<br>by "blue"<br>species  |                                 |                   |                   |
| Community<br>dominated<br>by "green"<br>species |                                 |                   |                   |
|                                                 | Year 1: Average<br>climate year | Year 2: Warm year | Year 3: Cold year |
|                                                 | Time                            |                   |                   |













(c) Countercurrent exchange