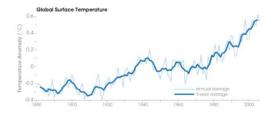

verse<br>community                            |                                 |                   |                   |
|-------------------------------------------------|---------------------------------|-------------------|-------------------|
| Community<br>dominated<br>by "blue"<br>species  |                                 |                   |                   |
| Community<br>dominated<br>by "green"<br>species |                                 |                   |                   |
|                                                 | Year 1: Average<br>climate year | Year 2: Warm year | Year 3: Cold year |
|                                                 | Time                            |                   |                   |













(c) Countercurrent exchange