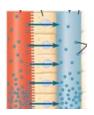

| 00 0  |





| Diverse<br>community                            |                                 |                   |                   |
|-------------------------------------------------|---------------------------------|-------------------|-------------------|
| Community<br>dominated<br>by "blue"<br>species  |                                 |                   |                   |
| Community<br>dominated<br>by "green"<br>species |                                 |                   |                   |
|                                                 | Year 1: Average<br>climate year | Year 2: Warm year | Year 3: Cold year |
|                                                 | Time                            |                   |                   |













(c) Countercurrent exchange