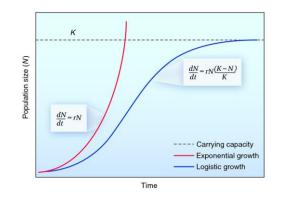

rse<br>community                            |                                 |                   |                   |
|-------------------------------------------------|---------------------------------|-------------------|-------------------|
| Community<br>dominated<br>by "blue"<br>species  |                                 |                   |                   |
| Community<br>dominated<br>by "green"<br>species |                                 |                   |                   |
|                                                 | Year 1: Average<br>climate year | Year 2: Warm year | Year 3: Cold year |
|                                                 | Time                            |                   |                   |













(c) Countercurrent exchange