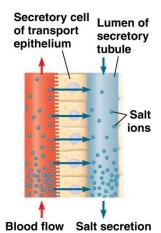

| 00 0  |





| Diverse<br>community                            |                                 |                   |                   |
|-------------------------------------------------|---------------------------------|-------------------|-------------------|
| Community<br>dominated<br>by "blue"<br>species  |                                 |                   |                   |
| Community<br>dominated<br>by "green"<br>species |                                 |                   |                   |
|                                                 | Year 1: Average<br>climate year | Year 2: Warm year | Year 3: Cold year |
|                                                 | Time                            |                   |                   |













(c) Countercurrent exchange