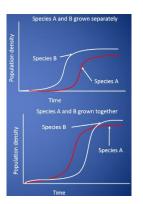

## Images 2D

| 0000    | 00000                                                                                                                                                                         | 00000 |
|---------|-------------------------------------------------------------------------------------------------------------------------------------------------------------------------------|-------|
| 00000   | 00000                                                                                                                                                                         | 00000 |
|         | $\bigcirc \bigcirc $ | 00000 |
|         |                                                                                                                                                                               |       |
| 0000    |                                                                                                                                                                               | 000 0 |
| • • • • | • •                                                                                                                                                                           |       |
| 000 0   | 00000                                                                                                                                                                         | 00 0  |
| 0000    | 00000                                                                                                                                                                         | 0 0   |
| 000 0   | 00000                                                                                                                                                                         | 00 0  |