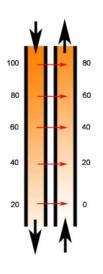

| 00 0  |





| Diverse<br>community                            |                                 |                   |                   |
|-------------------------------------------------|---------------------------------|-------------------|-------------------|
| Community<br>dominated<br>by "blue"<br>species  |                                 |                   |                   |
| Community<br>dominated<br>by "green"<br>species |                                 |                   |                   |
|                                                 | Year 1: Average<br>climate year | Year 2: Warm year | Year 3: Cold year |
|                                                 | Time                            |                   |                   |













(c) Countercurrent exchange