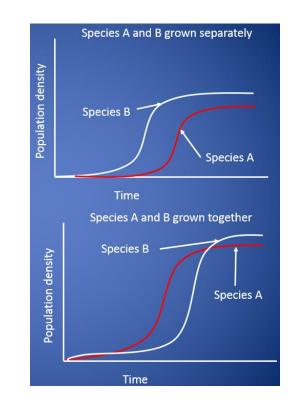

| 000 0 |
| • • • • | • •                                                                                                                                                                           |       |
| 000 0   | 00000                                                                                                                                                                         | 00 0  |
| 0000    | 00000                                                                                                                                                                         | 0 0   |
| 000 0   | 00000                                                                                                                                                                         | 00 0  |





| Diverse<br>community                            |                                 |                   |                   |
|-------------------------------------------------|---------------------------------|-------------------|-------------------|
| Community<br>dominated<br>by "blue"<br>species  |                                 |                   |                   |
| Community<br>dominated<br>by "green"<br>species |                                 |                   |                   |
|                                                 | Year 1: Average<br>climate year | Year 2: Warm year | Year 3: Cold year |
|                                                 | Time                            |                   |                   |













(c) Countercurrent exchange