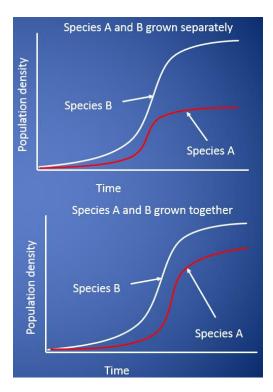

## Images 2D

| 0000    | 00000                                                                                                                                                                         | 00000 |
|---------|-------------------------------------------------------------------------------------------------------------------------------------------------------------------------------|-------|
| 00000   | 00000                                                                                                                                                                         | 00000 |
|         | $\bigcirc \bigcirc $ | 00000 |
|         |                                                                                                                                                                               |       |
| 0000    |                                                                                                                                                                               | 000 0 |
| • • • • | • •                                                                                                                                                                           |       |
| 000 0   | 00000                                                                                                                                                                         | 00 0  |
| 0000    | 00000                                                                                                                                                                         | 0 0   |
| 000 0   | 00000                                                                                                                                                                         | 00 0  |