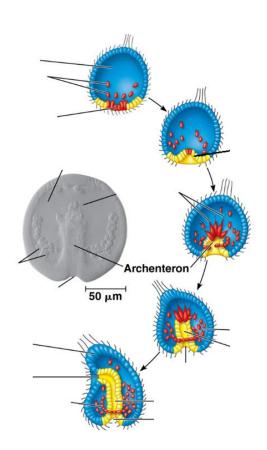

|                                 |                   |                   |
|-------------------------------------------------|---------------------------------|-------------------|-------------------|
| Community<br>dominated<br>by "blue"<br>species  |                                 |                   |                   |
| Community<br>dominated<br>by "green"<br>species |                                 |                   |                   |
|                                                 | Year 1: Average<br>climate year | Year 2: Warm year | Year 3: Cold year |
|                                                 | Time                            |                   |                   |













(c) Countercurrent exchange