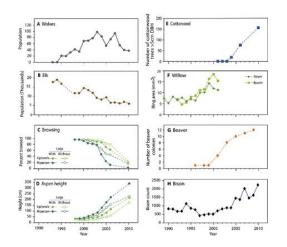

munity                            |                                 |                   |                   |
|-------------------------------------------------|---------------------------------|-------------------|-------------------|
| Community<br>dominated<br>by "blue"<br>species  |                                 |                   |                   |
| Community<br>dominated<br>by "green"<br>species |                                 |                   |                   |
|                                                 | Year 1: Average<br>climate year | Year 2: Warm year | Year 3: Cold year |
|                                                 | Time                            |                   |                   |













(c) Countercurrent exchange