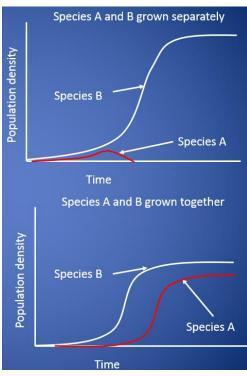

## Images 2D

| 0000    | 00000                                                                                                                                                                         | 00000 |
|---------|-------------------------------------------------------------------------------------------------------------------------------------------------------------------------------|-------|
| 00000   | 00000                                                                                                                                                                         | 00000 |
|         | $\bigcirc \bigcirc $ | 00000 |
|         |                                                                                                                                                                               |       |
| 0000    |                                                                                                                                                                               | 000 0 |
| • • • • | • •                                                                                                                                                                           |       |
| 000 0   | 00000                                                                                                                                                                         | 00 0  |
| 0000    | 00000                                                                                                                                                                         | 0 0   |
| 000 0   | 00000                                                                                                                                                                         | 00 0  |