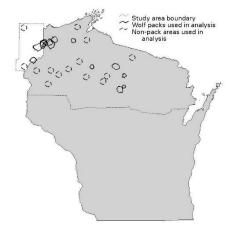

br>community                            |                                 |                   |                   |
|-------------------------------------------------|---------------------------------|-------------------|-------------------|
| Community<br>dominated<br>by "blue"<br>species  |                                 |                   |                   |
| Community<br>dominated<br>by "green"<br>species |                                 |                   |                   |
|                                                 | Year 1: Average<br>climate year | Year 2: Warm year | Year 3: Cold year |
|                                                 | Time                            |                   |                   |













(c) Countercurrent exchange