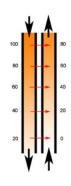

| 00 0  |





| Diverse<br>community                            |                                 |                   |                   |
|-------------------------------------------------|---------------------------------|-------------------|-------------------|
| Community<br>dominated<br>by "blue"<br>species  |                                 |                   |                   |
| Community<br>dominated<br>by "green"<br>species |                                 |                   |                   |
|                                                 | Year 1: Average<br>climate year | Year 2: Warm year | Year 3: Cold year |
|                                                 | Time                            |                   |                   |













(c) Countercurrent exchange