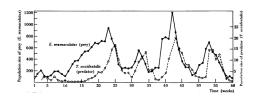

ommunity                            |                                 |                   |                   |
|-------------------------------------------------|---------------------------------|-------------------|-------------------|
| Community<br>dominated<br>by "blue"<br>species  |                                 |                   |                   |
| Community<br>dominated<br>by "green"<br>species |                                 |                   |                   |
|                                                 | Year 1: Average<br>climate year | Year 2: Warm year | Year 3: Cold year |
|                                                 | Time                            |                   |                   |













(c) Countercurrent exchange